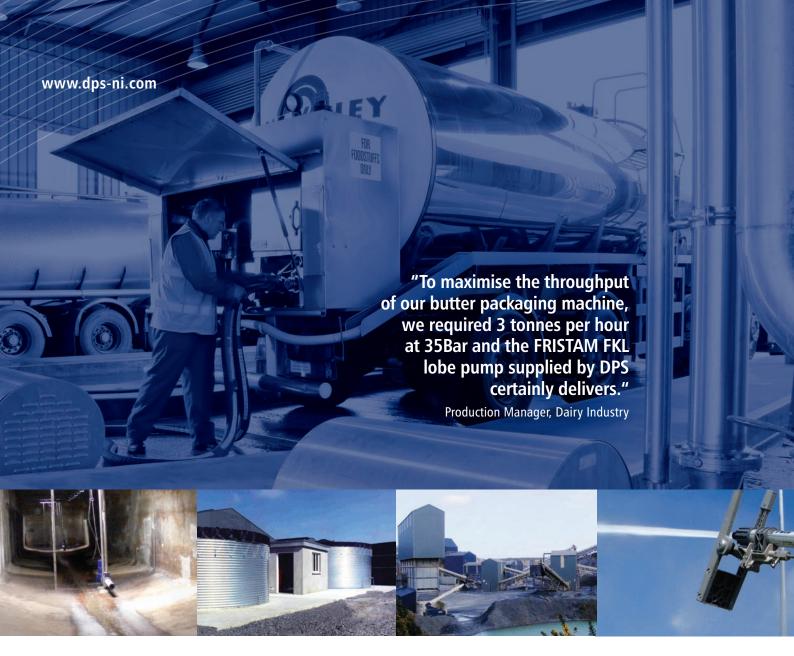

"The Versatile Dairy System developed along results in a temperature reduction of up to 25°C before entering the bulk tank, reducing the milk cooling energy costs by up to 80%."

Irwin Arrell UNITED TANKCARE